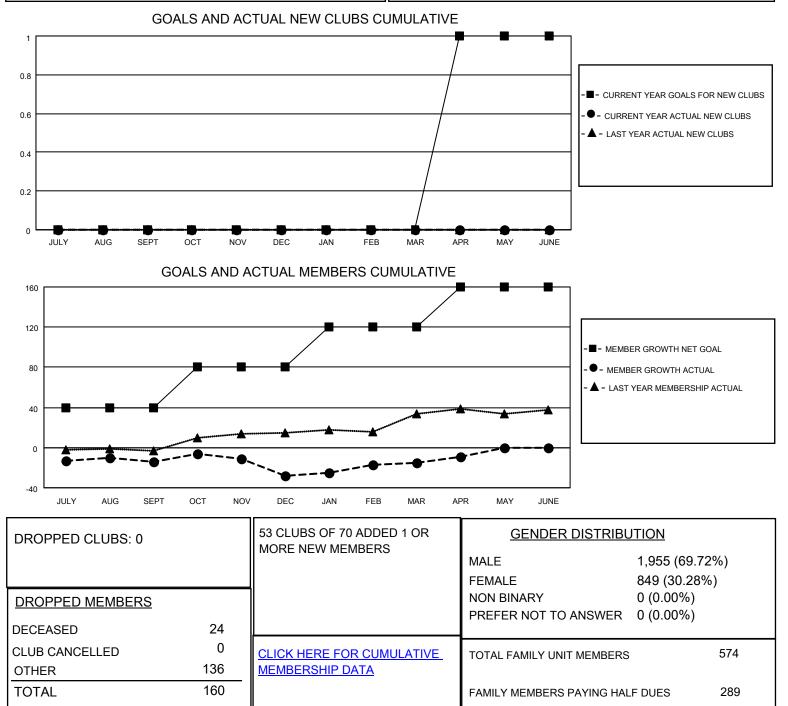

## LOCATION MINNESOTA

District 5M 8

Results as of: 4/30/2023

| Clubs                 |               |           |               | Members               |                        |                         |                                                    |
|-----------------------|---------------|-----------|---------------|-----------------------|------------------------|-------------------------|----------------------------------------------------|
| RESULTS FOR 2022-2023 |               |           |               | RESULTS FOR 2022-2023 |                        |                         |                                                    |
| QUARTER               | NEW CLUB GOAL | NEW CLUBS | DROPPED CLUBS | QUARTER MEM           | BER GROWTH NET<br>GOAL | MEMBER GROWTH<br>ACTUAL | DROPPED<br>MEMBERS ACTUAL<br>(including transfers) |
| JULY/AUG/SEPT         | 0             | 0         | 0             | JULY/AUG/SEPT         | 40                     | 43                      | 51                                                 |
| OCT/NOV/DEC           | 0             | 0         | 0             | OCT/NOV/DEC           | 40                     | 53                      | 66                                                 |
| JAN/FEB/MAR           | 0             | 0         | 0             | JAN/FEB/MAR           | 40                     | 49                      | 31                                                 |
| APR/MAY/JUNE          | 1             | 0         | 0             | APR/MAY/JUNE          | 40                     | 19                      | 12                                                 |